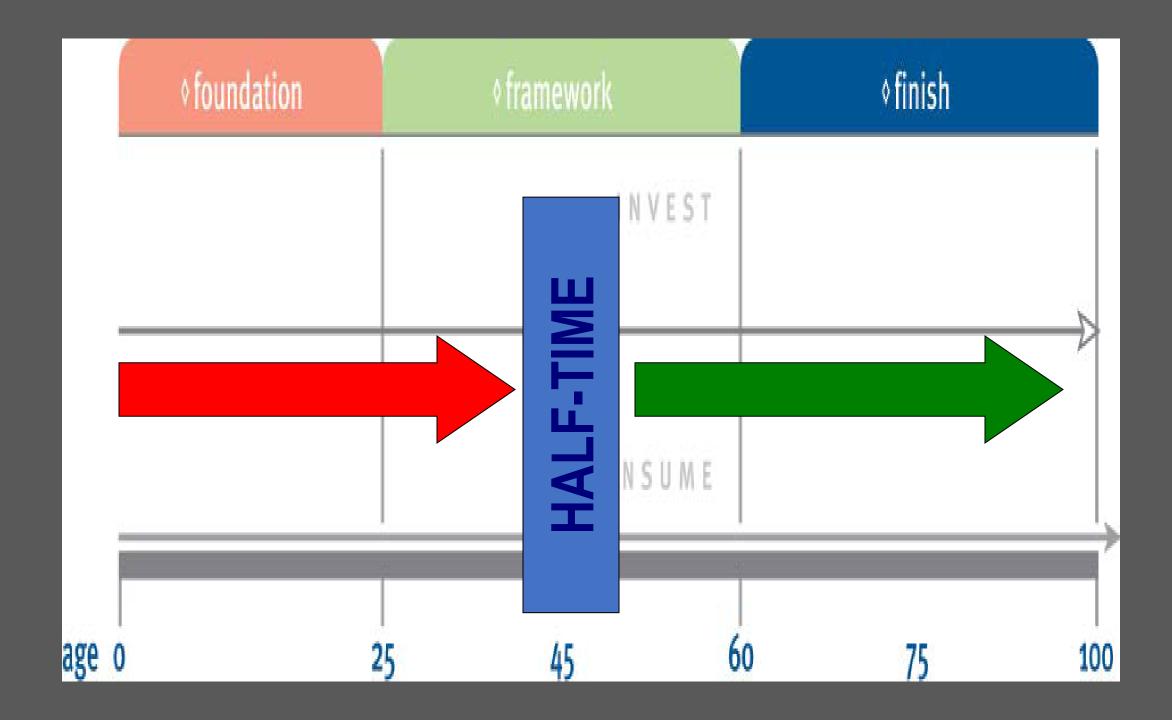

### Phases of Life

| <ul> <li>Home Phase</li> </ul> | 0 - 12 |
|--------------------------------|--------|
|--------------------------------|--------|

- Group Adventure Phase 13 18
- Stepping out and Up Phase 19 25
- Success Phase 25 40
- Half-Time 40 45
- Significance Phase 45 65
- Finishing well Phase 65 ...