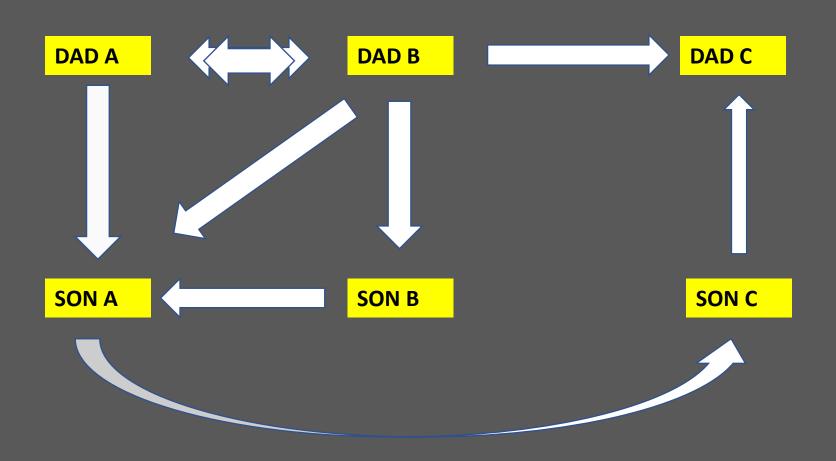

## DAD TEAMS

## DAD TEAMS

If you think you be a truly great dad all by yourself, perhaps your standards for fatherhood are not high enough.