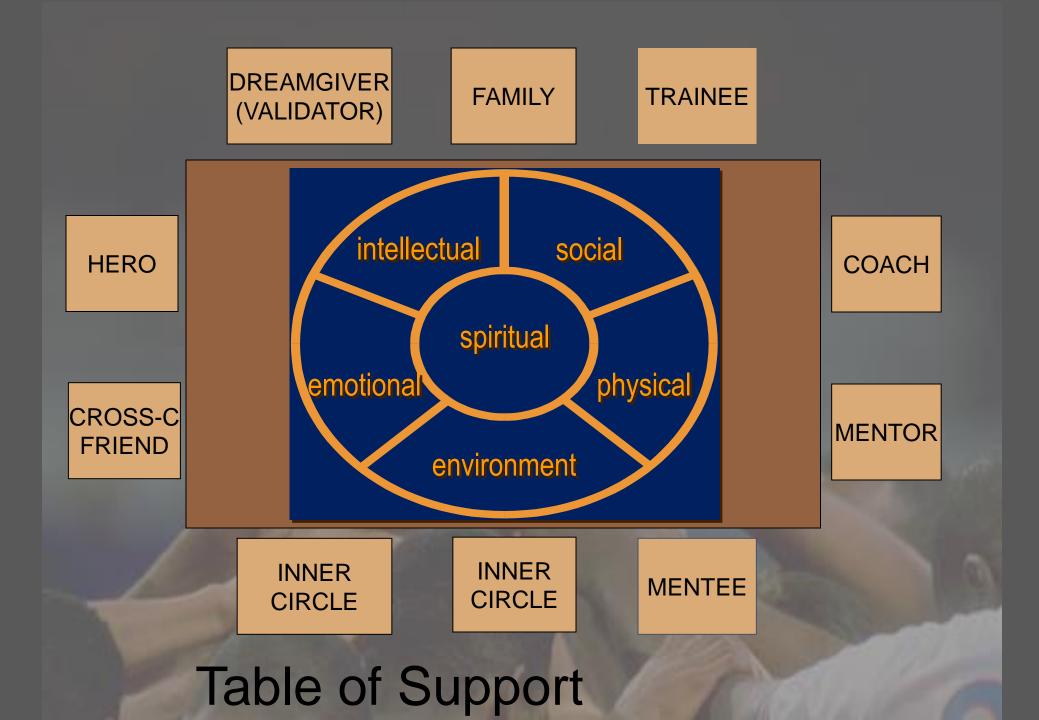

## DAD TEAMS

## DAD TEAMS

If you think you be a truly great dad all by yourself, perhaps your standards for fatherhood are not high enough.