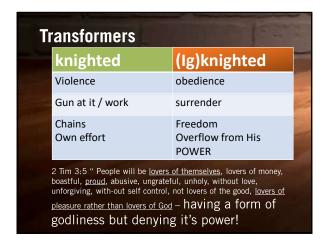

## **PRISON BREAK**

OBEDIENCE / DISOBEDIENCE

- \*SURRENDER
- \*SACRIFICE
- \*PRAY:  $1^{ST}$  assignment for the day!
- 7 days with-out praying makes one weak
- \*SEEK HIM FIRST
- **FREEDOM**
- Matt 16:24 " If anyone would come after Me, he must deny himself and take up his cross and follow me. Whoever wants to save his life, will lose it, but whoever loses his life for Me will find it'